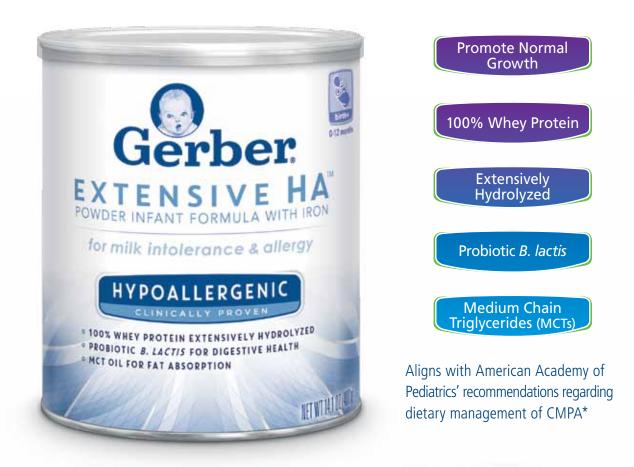

#### **Gerber Extensive HA formula – introduced Contact:** Karen Henry

Gerber is introducing a new formula called Gerber Extensive HA. Gerber Extensive HA is a hypoallergenic formula with broken down (extensively hydrolyzed) proteins compatible Enfamil Nutramigen, and Similac Alimentum. Additionally, like other Gerber milk based products, the protein source is 100% whey protein. The new product is expected to become available on retail shelves later this month. It will be available as a special formula through Arizona WIC. Packages are currently available in HANDS for IFF, IPN, and IPN+ categories. For more information please see attachment "**Gerber Extensive HA.pdf**". Thank you.

# INTRODUCING

A unique source of nutrition to support the needs of infants with CMPA<sup>+</sup>

A new option to support the expansion of the Specialty Formula Category

- More than 75% of pediatricians surveyed agree that it's relevant for their practice and that it expands the range of nutritional options for management of CMPA\*\*
- A relevant addition to the extensively hydrolyzed formula segment that will help contribute expanding this high value segment

for milk intolerance & allergy