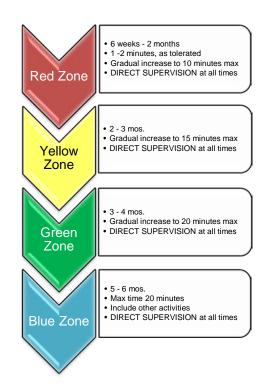

## S.A.F.E. STOP ASSESS FIRST EVERY time

| NAME:          |     |        |       |      |  |
|----------------|-----|--------|-------|------|--|
| LEVEL of CARE: | Red | Yellow | Green | Blue |  |

| Section A – ASSESS If NO, reschedule                        |               | YES | NO |  |
|-------------------------------------------------------------|---------------|-----|----|--|
| Is the infant's behavior:                                   | Normal        |     |    |  |
| Is the infant excelver                                      | Alert         |     |    |  |
| Is the infant awake:                                        | Ready to play |     |    |  |
| Section B – If YES to any of these questions, no Tummy Time |               |     |    |  |
|                                                             | Flushed?      |     |    |  |
| Is the infant's skin:                                       | Pale?         |     |    |  |
|                                                             | Splotchy?     |     |    |  |
| Does the infant have nasal congestion or a cough?           |               |     |    |  |
| Is the infant on medication(s)?                             |               |     |    |  |
| If the infant had a bottle recently,                        | Reflux?       |     |    |  |
| has the infant experienced:                                 | Projectile?   |     |    |  |
| Is the infant's behavior:                                   | Different?    |     |    |  |

NAME:

LEVEL of CARE: Red Yellow Green Blue

| Section A – ASSESS If NO, reschedule                        |               | YES | NO |  |
|-------------------------------------------------------------|---------------|-----|----|--|
| Is the infant's behavior: Normal                            |               |     |    |  |
| Is the infant awake:                                        | Alert         |     |    |  |
| is the illiant awake:                                       | Ready to play |     |    |  |
| Section B – if YES to any of these questions, no Tummy Time |               |     |    |  |
| Is the infant's skin:                                       | Flushed?      |     |    |  |
|                                                             | Pale?         |     |    |  |
|                                                             | Splotchy?     |     |    |  |
| Does the infant have nasal congestion or a cough?           |               |     |    |  |
| Is the infant on medication(s)?                             |               |     |    |  |
| If the infant had a bottle recently,                        | Reflux?       |     |    |  |
| has the infant experienced:                                 | Projectile?   |     |    |  |
| Is the infant's behavior:                                   | Different?    |     |    |  |
|                                                             | ·             |     |    |  |