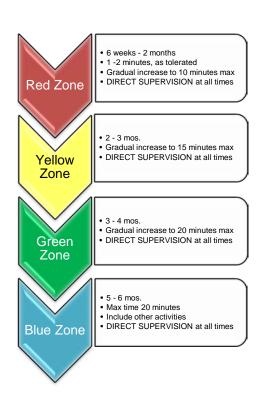

## S.A.F.E. STOP ASSESS FIRST EVERY time

| NAME:          |     |        |       |      |  |
|----------------|-----|--------|-------|------|--|
| LEVEL of CARE: | Red | Yellow | Green | Blue |  |

| Section A – ASSESS If NO, reschedule                        |               | YES | NO |  |
|-------------------------------------------------------------|---------------|-----|----|--|
| Is the infant's behavior:                                   | Normal        |     |    |  |
| Is the infant excelver                                      | Alert         |     |    |  |
| Is the infant awake:                                        | Ready to play |     |    |  |
| Section B – If YES to any of these questions, no Tummy Time |               |     |    |  |
|                                                             | Flushed?      |     |    |  |
| Is the infant's skin:                                       | Pale?         |     |    |  |
|                                                             | Splotchy?     |     |    |  |
| Does the infant have nasal congestion or a cough?           |               |     |    |  |
| Is the infant on medication(s)?                             |               |     |    |  |
| If the infant had a bottle recently,                        | Reflux?       |     |    |  |
| has the infant experienced:                                 | Projectile?   |     |    |  |
| Is the infant's behavior:                                   | Different?    |     |    |  |

NAME:

LEVEL of CARE: Red Yellow Green Blue

| Section A – ASSESS If NO, reschedule                        |               | YES | NO |  |
|-------------------------------------------------------------|---------------|-----|----|--|
| Is the infant's behavior: Normal                            |               |     |    |  |
| Is the infant awake:                                        | Alert         |     |    |  |
| is the illiant awake:                                       | Ready to play |     |    |  |
| Section B – if YES to any of these questions, no Tummy Time |               |     |    |  |
| Is the infant's skin:                                       | Flushed?      |     |    |  |
|                                                             | Pale?         |     |    |  |
|                                                             | Splotchy?     |     |    |  |
| Does the infant have nasal congestion or a cough?           |               |     |    |  |
| Is the infant on medication(s)?                             |               |     |    |  |
| If the infant had a bottle recently,                        | Reflux?       |     |    |  |
| has the infant experienced:                                 | Projectile?   |     |    |  |
| Is the infant's behavior:                                   | Different?    |     |    |  |
|                                                             | ·             |     |    |  |