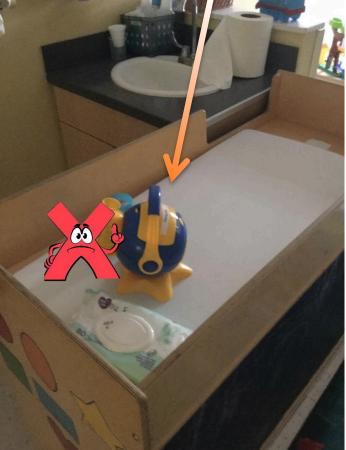

•Other activities such as feeding another child **cannot** be done in conjunction with Tummy Time.

### TUMMY TIME WITH INFANT CARE "BOPPY" PILLOWS ARE PROHIBITED

Any use of soft pillows like boppy pillows will result in a referral to the Enforcement team and possible fines or legal action. **DO NOT USE THESE ITEMS IN THE FACILITY!!** 