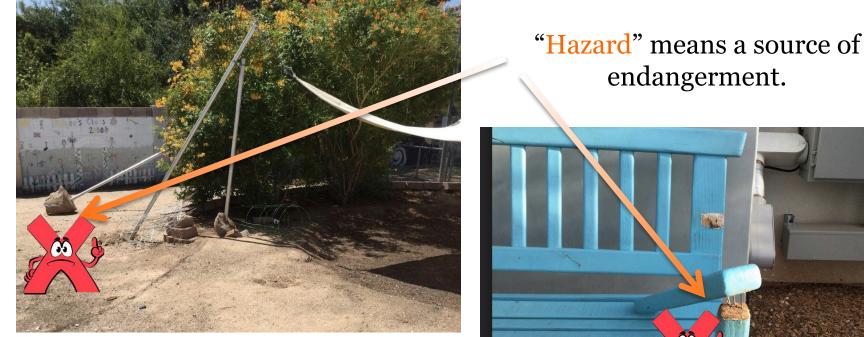

# Which rules are cited the most? Based on annual inspections of 2534 facilities conducted in 2019

## What rules are cited the most?

#### Bureau of Child Care Licensing Top Ten Citations – 2019

|                  | Child Care Centers/Public Schools                                                                       |       |
|------------------|---------------------------------------------------------------------------------------------------------|-------|
| <b>CITATION</b>  | DESCRIPTION                                                                                             | COUNT |
| R9-5-304.B.1-9   | Missing or incomplete Emergency Information and Immunization Record Card.                               | 1104  |
| R9-5-306.A.1     | Attendance records for children not completed or missing.                                               | 745   |
| R9-5-603.E.1.2   | Resilient surface under swings & climbing equipment not adequate.                                       | 630   |
| R9-5-306.B.1     | Attendance rosters for children were missing or incomplete.                                             | 612   |
| R9-5-402.A.1-12  | Staff files were incomplete or missing.                                                                 | 599   |
| R9-5-501.C.5.a-k | Dated lesson plan were not prepared and posted in each activity area.                                   | 525   |
| R9-5-603.C.2     | Outdoor activity spaces were not maintained free from hazards.                                          | 500   |
| R9-5-503.A.1.a.b | Diaper changing area was not seamless, smooth and kept clear of items not required for diaper changing. | 468   |
| R9-5-301.F.1.2   | Documentation of negative tuberculosis tests for staff members was missing or incomplete.               | 457   |
| R9-5-503.A.3.4.  | Waterproof, sanitizable containers with liners & lids for soiled diapers & clothing.                    | 330   |