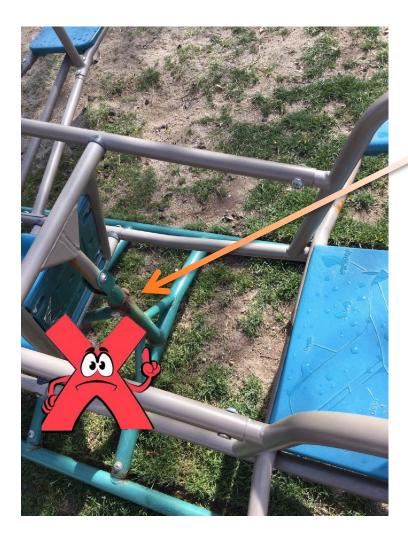

#### Bureau of Child Care Licensing Top Ten Citations – 2019

|                  | Child Care Centers/Public Schools                                                                       |       |
|------------------|---------------------------------------------------------------------------------------------------------|-------|
| <b>CITATION</b>  | DESCRIPTION                                                                                             | COUNT |
| R9-5-304.B.1-9   | Missing or incomplete Emergency Information and Immunization Record Card.                               | 1104  |
| R9-5-306.A.1     | Attendance records for children not completed or missing.                                               | 745   |
| R9-5-603.E.1.2   | Resilient surface under swings & climbing equipment not adequate.                                       | 630   |
| R9-5-306.B.1     | Attendance rosters for children were missing or incomplete.                                             | 612   |
| R9-5-402.A.1-12  | Staff files were incomplete or missing.                                                                 | 599   |
| R9-5-501.C.5.a-k | Dated lesson plan were not prepared and posted in each activity area.                                   | 525   |
| R9-5-603.C.2     | Outdoor activity spaces were not maintained free from hazards.                                          | 500   |
| R9-5-503.A.1.a.b | Diaper changing area was not seamless, smooth and kept clear of items not required for diaper changing. | 468   |
| R9-5-301.F.1.2   | Documentation of negative tuberculosis tests for staff members was missing or incomplete.               | 457   |
| R9-5-503.A.3.4.  | Waterproof, sanitizable containers with liners & lids for soiled diapers & clothing.                    | 330   |