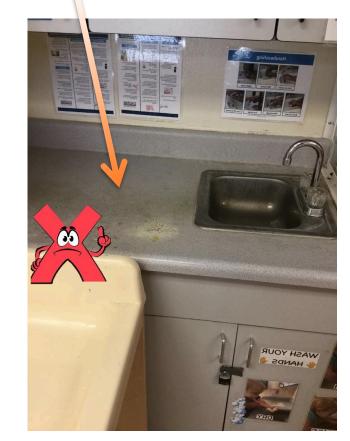

#### Bureau of Child Care Licensing Top Ten Citations – 2019

|                  | Child Care Centers/Public Schools                                                                       |       |
|------------------|---------------------------------------------------------------------------------------------------------|-------|
| <b>CITATION</b>  | DESCRIPTION                                                                                             | COUNT |
| R9-5-304.B.1-9   | Missing or incomplete Emergency Information and Immunization Record Card.                               | 1104  |
| R9-5-306.A.1     | Attendance records for children not completed or missing.                                               | 745   |
| R9-5-603.E.1.2   | Resilient surface under swings & climbing equipment not adequate.                                       | 630   |
| R9-5-306.B.1     | Attendance rosters for children were missing or incomplete.                                             | 612   |
| R9-5-402.A.1-12  | Staff files were incomplete or missing.                                                                 | 599   |
| R9-5-501.C.5.a-k | Dated lesson plan were not prepared and posted in each activity area.                                   | 525   |
| R9-5-603.C.2     | Outdoor activity spaces were not maintained free from hazards.                                          | 500   |
| R9-5-503.A.1.a.b | Diaper changing area was not seamless, smooth and kept clear of items not required for diaper changing. | 468   |
| R9-5-301.F.1.2   | Documentation of negative tuberculosis tests for staff members was missing or incomplete.               | 457   |
| R9-5-503.A.3.4.  | Waterproof, sanitizable containers with liners & lids for soiled diapers & clothing.                    | 330   |