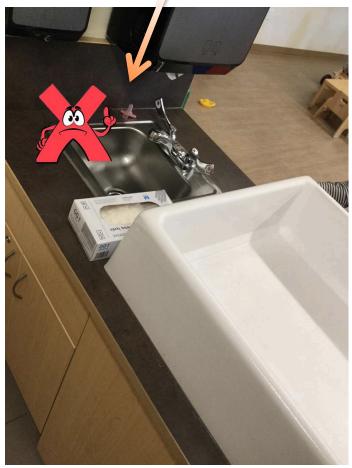

•Other activities such as feeding another child **cannot** be done in conjunction with Tummy Time.

### TUMMY TIME WITH INFANT CARE "BOPPY" PILLOWS ARE PROHIBITED

Any use of soft pillows like boppy pillows will result in a referral to the Enforcement team and possible fines or legal action. **DO NOT USE THESE ITEMS IN THE FACILITY!!** 