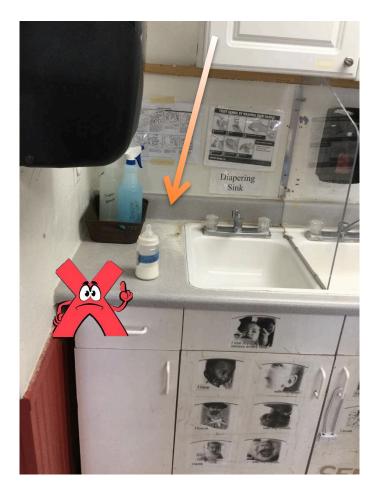

#### Bureau of Child Care Licensing Top Ten Citations – 2019

|                  | Child Care Centers/Public Schools                                                                       |       |
|------------------|---------------------------------------------------------------------------------------------------------|-------|
| <b>CITATION</b>  | DESCRIPTION                                                                                             | COUNT |
| R9-5-304.B.1-9   | Missing or incomplete Emergency Information and Immunization Record Card.                               | 1104  |
| R9-5-306.A.1     | Attendance records for children not completed or missing.                                               | 745   |
| R9-5-603.E.1.2   | Resilient surface under swings & climbing equipment not adequate.                                       | 630   |
| R9-5-306.B.1     | Attendance rosters for children were missing or incomplete.                                             | 612   |
| R9-5-402.A.1-12  | Staff files were incomplete or missing.                                                                 | 599   |
| R9-5-501.C.5.a-k | Dated lesson plan were not prepared and posted in each activity area.                                   | 525   |
| R9-5-603.C.2     | Outdoor activity spaces were not maintained free from hazards.                                          | 500   |
| R9-5-503.A.1.a.b | Diaper changing area was not seamless, smooth and kept clear of items not required for diaper changing. | 468   |
| R9-5-301.F.1.2   | Documentation of negative tuberculosis tests for staff members was missing or incomplete.               | 457   |
| R9-5-503.A.3.4.  | Waterproof, sanitizable containers with liners & lids for soiled diapers & clothing.                    | 330   |