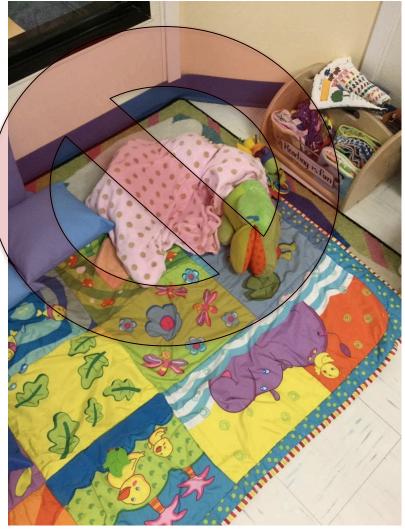

Tummy Time allows the back of the head to have a break from being flat on a surface, preventing a flattening effect on the back of the skull.

Tummy Time helps strengthen head, neck and upper body muscles.

During Tummy Time the infant is preparing for **future activities:** crawling, pushing up, rolling over, sittling up, standing and eventually walking.