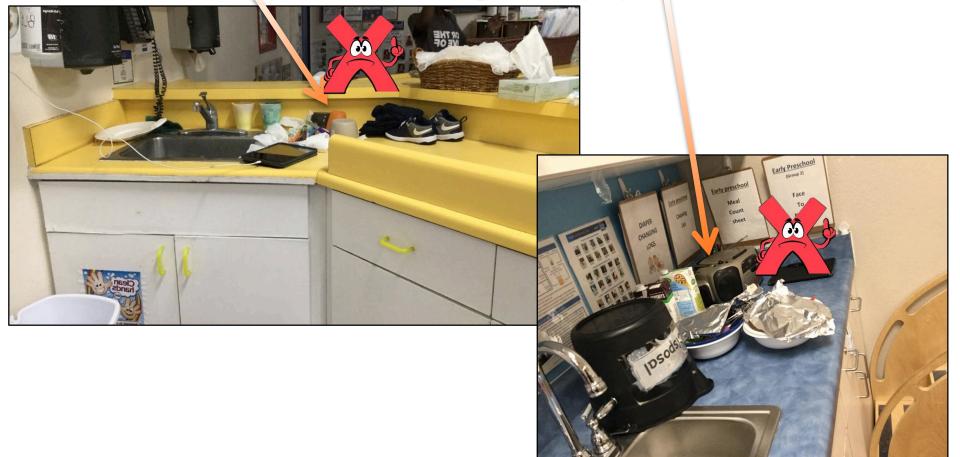

#### Bureau of Child Care Licensing Top Ten Citations – 2019

|                  | Child Care Centers/Public Schools                                                                       |       |
|------------------|---------------------------------------------------------------------------------------------------------|-------|
| <b>CITATION</b>  | DESCRIPTION                                                                                             | COUNT |
| R9-5-304.B.1-9   | Missing or incomplete Emergency Information and Immunization Record Card.                               | 1104  |
| R9-5-306.A.1     | Attendance records for children not completed or missing.                                               | 745   |
| R9-5-603.E.1.2   | Resilient surface under swings & climbing equipment not adequate.                                       | 630   |
| R9-5-306.B.1     | Attendance rosters for children were missing or incomplete.                                             | 612   |
| R9-5-402.A.1-12  | Staff files were incomplete or missing.                                                                 | 599   |
| R9-5-501.C.5.a-k | Dated lesson plan were not prepared and posted in each activity area.                                   | 525   |
| R9-5-603.C.2     | Outdoor activity spaces were not maintained free from hazards.                                          | 500   |
| R9-5-503.A.1.a.b | Diaper changing area was not seamless, smooth and kept clear of items not required for diaper changing. | 468   |
| R9-5-301.F.1.2   | Documentation of negative tuberculosis tests for staff members was missing or incomplete.               | 457   |
| R9-5-503.A.3.4.  | Waterproof, sanitizable containers with liners & lids for soiled diapers & clothing.                    | 330   |