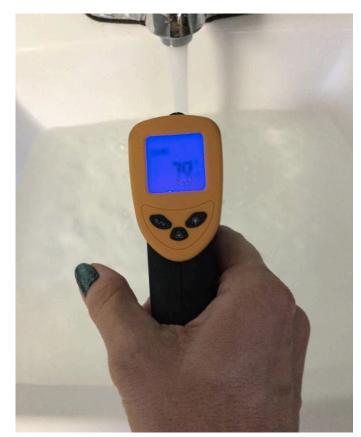

# Additionally, the diaper changing area must have a hand washing sink next to the diaper changing surface must provide running water between 86 degrees F and 110 degrees F.

(Idea: Purchase a thermometer and test the water temperatures periodically)

# Additional Information on Infant's Tummy Time R9-5-502.A.5.