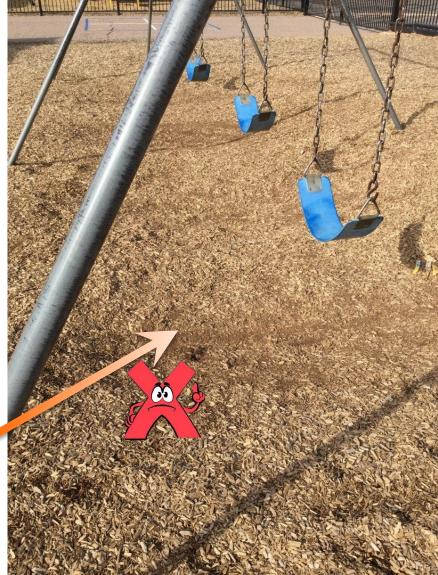

#### Bureau of Child Care Licensing Top Ten Citations – 2019

|                  | Child Care Centers/Public Schools                                                                       |       |
|------------------|---------------------------------------------------------------------------------------------------------|-------|
| <b>CITATION</b>  | DESCRIPTION                                                                                             | COUNT |
| R9-5-304.B.1-9   | Missing or incomplete Emergency Information and Immunization Record Card.                               | 1104  |
| R9-5-306.A.1     | Attendance records for children not completed or missing.                                               | 745   |
| R9-5-603.E.1.2   | Resilient surface under swings & climbing equipment not adequate.                                       | 630   |
| R9-5-306.B.1     | Attendance rosters for children were missing or incomplete.                                             | 612   |
| R9-5-402.A.1-12  | Staff files were incomplete or missing.                                                                 | 599   |
| R9-5-501.C.5.a-k | Dated lesson plan were not prepared and posted in each activity area.                                   | 525   |
| R9-5-603.C.2     | Outdoor activity spaces were not maintained free from hazards.                                          | 500   |
| R9-5-503.A.1.a.b | Diaper changing area was not seamless, smooth and kept clear of items not required for diaper changing. | 468   |
| R9-5-301.F.1.2   | Documentation of negative tuberculosis tests for staff members was missing or incomplete.               | 457   |
| R9-5-503.A.3.4.  | Waterproof, sanitizable containers with liners & lids for soiled diapers & clothing.                    | 330   |