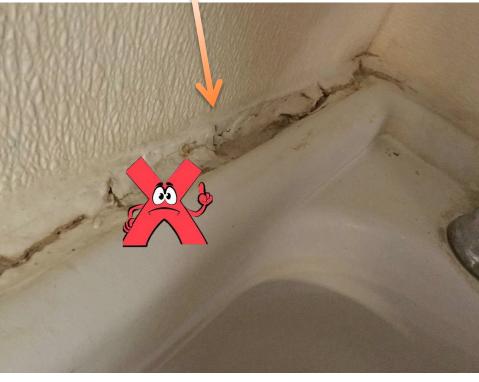

#### Bureau of Child Care Licensing Top Ten Citations – 2019

|                  | Child Care Centers/Public Schools                                                                       |       |
|------------------|---------------------------------------------------------------------------------------------------------|-------|
| <b>CITATION</b>  | DESCRIPTION                                                                                             | COUNT |
| R9-5-304.B.1-9   | Missing or incomplete Emergency Information and Immunization Record Card.                               | 1104  |
| R9-5-306.A.1     | Attendance records for children not completed or missing.                                               | 745   |
| R9-5-603.E.1.2   | Resilient surface under swings & climbing equipment not adequate.                                       | 630   |
| R9-5-306.B.1     | Attendance rosters for children were missing or incomplete.                                             | 612   |
| R9-5-402.A.1-12  | Staff files were incomplete or missing.                                                                 | 599   |
| R9-5-501.C.5.a-k | Dated lesson plan were not prepared and posted in each activity area.                                   | 525   |
| R9-5-603.C.2     | Outdoor activity spaces were not maintained free from hazards.                                          | 500   |
| R9-5-503.A.1.a.b | Diaper changing area was not seamless, smooth and kept clear of items not required for diaper changing. | 468   |
| R9-5-301.F.1.2   | Documentation of negative tuberculosis tests for staff members was missing or incomplete.               | 457   |
| R9-5-503.A.3.4.  | Waterproof, sanitizable containers with liners & lids for soiled diapers & clothing.                    | 330   |