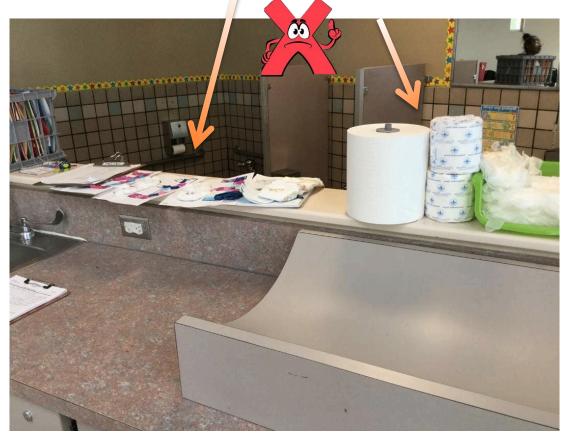

#### Bureau of Child Care Licensing Top Ten Citations – 2019

|                  | Child Care Centers/Public Schools                                                                       |       |
|------------------|---------------------------------------------------------------------------------------------------------|-------|
| <b>CITATION</b>  | DESCRIPTION                                                                                             | COUNT |
| R9-5-304.B.1-9   | Missing or incomplete Emergency Information and Immunization Record Card.                               | 1104  |
| R9-5-306.A.1     | Attendance records for children not completed or missing.                                               | 745   |
| R9-5-603.E.1.2   | Resilient surface under swings & climbing equipment not adequate.                                       | 630   |
| R9-5-306.B.1     | Attendance rosters for children were missing or incomplete.                                             | 612   |
| R9-5-402.A.1-12  | Staff files were incomplete or missing.                                                                 | 599   |
| R9-5-501.C.5.a-k | Dated lesson plan were not prepared and posted in each activity area.                                   | 525   |
| R9-5-603.C.2     | Outdoor activity spaces were not maintained free from hazards.                                          | 500   |
| R9-5-503.A.1.a.b | Diaper changing area was not seamless, smooth and kept clear of items not required for diaper changing. | 468   |
| R9-5-301.F.1.2   | Documentation of negative tuberculosis tests for staff members was missing or incomplete.               | 457   |
| R9-5-503.A.3.4.  | Waterproof, sanitizable containers with liners & lids for soiled diapers & clothing.                    | 330   |