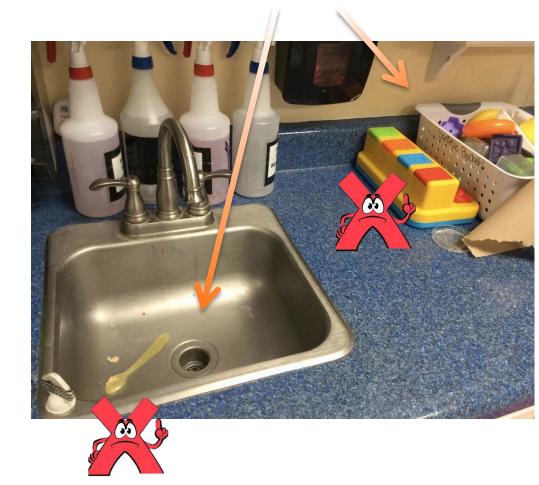

#### Bureau of Child Care Licensing Top Ten Citations – 2019

|                  | Child Care Centers/Public Schools                                                                       |       |
|------------------|---------------------------------------------------------------------------------------------------------|-------|
| <b>CITATION</b>  | DESCRIPTION                                                                                             | COUNT |
| R9-5-304.B.1-9   | Missing or incomplete Emergency Information and Immunization Record Card.                               | 1104  |
| R9-5-306.A.1     | Attendance records for children not completed or missing.                                               | 745   |
| R9-5-603.E.1.2   | Resilient surface under swings & climbing equipment not adequate.                                       | 630   |
| R9-5-306.B.1     | Attendance rosters for children were missing or incomplete.                                             | 612   |
| R9-5-402.A.1-12  | Staff files were incomplete or missing.                                                                 | 599   |
| R9-5-501.C.5.a-k | Dated lesson plan were not prepared and posted in each activity area.                                   | 525   |
| R9-5-603.C.2     | Outdoor activity spaces were not maintained free from hazards.                                          | 500   |
| R9-5-503.A.1.a.b | Diaper changing area was not seamless, smooth and kept clear of items not required for diaper changing. | 468   |
| R9-5-301.F.1.2   | Documentation of negative tuberculosis tests for staff members was missing or incomplete.               | 457   |
| R9-5-503.A.3.4.  | Waterproof, sanitizable containers with liners & lids for soiled diapers & clothing.                    | 330   |