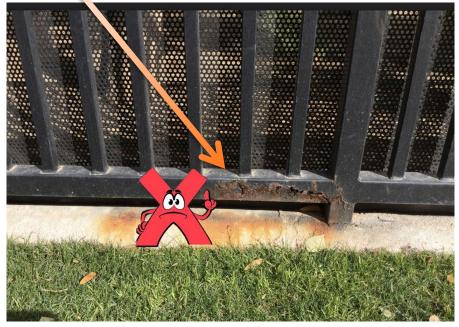

#### Bureau of Child Care Licensing Top Ten Citations – 2019

|                  | Child Care Centers/Public Schools                                                                       |       |
|------------------|---------------------------------------------------------------------------------------------------------|-------|
| <b>CITATION</b>  | DESCRIPTION                                                                                             | COUNT |
| R9-5-304.B.1-9   | Missing or incomplete Emergency Information and Immunization Record Card.                               | 1104  |
| R9-5-306.A.1     | Attendance records for children not completed or missing.                                               | 745   |
| R9-5-603.E.1.2   | Resilient surface under swings & climbing equipment not adequate.                                       | 630   |
| R9-5-306.B.1     | Attendance rosters for children were missing or incomplete.                                             | 612   |
| R9-5-402.A.1-12  | Staff files were incomplete or missing.                                                                 | 599   |
| R9-5-501.C.5.a-k | Dated lesson plan were not prepared and posted in each activity area.                                   | 525   |
| R9-5-603.C.2     | Outdoor activity spaces were not maintained free from hazards.                                          | 500   |
| R9-5-503.A.1.a.b | Diaper changing area was not seamless, smooth and kept clear of items not required for diaper changing. | 468   |
| R9-5-301.F.1.2   | Documentation of negative tuberculosis tests for staff members was missing or incomplete.               | 457   |
| R9-5-503.A.3.4.  | Waterproof, sanitizable containers with liners & lids for soiled diapers & clothing.                    | 330   |