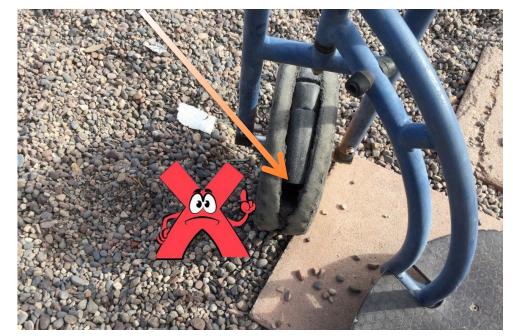

#### Bureau of Child Care Licensing Top Ten Citations – 2019

|                  | Child Care Centers/Public Schools                                                                       |       |
|------------------|---------------------------------------------------------------------------------------------------------|-------|
| <b>CITATION</b>  | DESCRIPTION                                                                                             | COUNT |
| R9-5-304.B.1-9   | Missing or incomplete Emergency Information and Immunization Record Card.                               | 1104  |
| R9-5-306.A.1     | Attendance records for children not completed or missing.                                               | 745   |
| R9-5-603.E.1.2   | Resilient surface under swings & climbing equipment not adequate.                                       | 630   |
| R9-5-306.B.1     | Attendance rosters for children were missing or incomplete.                                             | 612   |
| R9-5-402.A.1-12  | Staff files were incomplete or missing.                                                                 | 599   |
| R9-5-501.C.5.a-k | Dated lesson plan were not prepared and posted in each activity area.                                   | 525   |
| R9-5-603.C.2     | Outdoor activity spaces were not maintained free from hazards.                                          | 500   |
| R9-5-503.A.1.a.b | Diaper changing area was not seamless, smooth and kept clear of items not required for diaper changing. | 468   |
| R9-5-301.F.1.2   | Documentation of negative tuberculosis tests for staff members was missing or incomplete.               | 457   |
| R9-5-503.A.3.4.  | Waterproof, sanitizable containers with liners & lids for soiled diapers & clothing.                    | 330   |