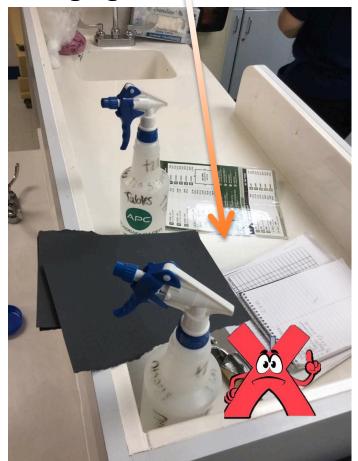

•Other activities such as feeding another child **cannot** be done in conjunction with Tummy Time.

### TUMMY TIME WITH INFANT CARE "BOPPY" PILLOWS ARE PROHIBITED

Any use of soft pillows like boppy pillows will result in a referral to the Enforcement team and possible fines or legal action. **DO NOT USE THESE ITEMS IN THE FACILITY!!** 