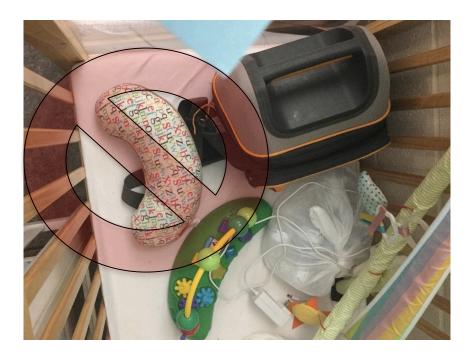

Tummy Time allows the back of the head to have a break from being flat on a surface, preventing a flattening effect on the back of the skull.

Tummy Time helps strengthen head, neck and upper body muscles.

During Tummy Time the infant is preparing for **future activities:** crawling, pushing up, rolling over, sittling up, standing and eventually walking.