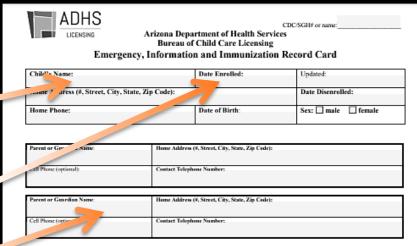

# Missing or Incomplete Emergency Information and Immunization Record Cards

R9-5-304.B.1-9

### **R9-5-304** THE EMERGENCY, INFORMATION & IMMUNIZATION RECORD CARD

| Emong                                              |                        | of Child Care Licensin                               |                                          |
|----------------------------------------------------|------------------------|------------------------------------------------------|------------------------------------------|
| Emerge                                             | ency, information      | on and Immunizati                                    | on Record Card                           |
| Child's Name:                                      |                        | Date Enrolled:                                       | Updated:                                 |
| Home Address (#, Street, City,                     | State, Zip Code):      |                                                      | Date Disenrolled:                        |
| Home Phone:                                        |                        | Date of Birth:                                       | Sex: male female                         |
| Parent or Guardian Name:<br>Cell Phone (optional): |                        | n (V, Street, City, State, Zip Code<br>shone Number: | Pe                                       |
| Parent or Guardian Name:                           | Home Addres            | n (8, Street, City, State, Zip Code                  | k                                        |
| Cell Phone (optional):                             | Contact Teley          | ohone Number:                                        |                                          |
|                                                    |                        |                                                      | of emergency or if I cannot be contacted |
| (Pursuant to R9-5-304.B, at lear<br>Name:          | st two contact persons |                                                      | et Telephone Number:                     |
| Name.                                              |                        |                                                      |                                          |

Telephone Authorization Code (optional):

Before an enrolled child receives child care services, a licensee shall require the enrolled child's parent to complete a Department-provided Emergency , Information, and Immunization Record card that is signed by the enrolled child's parent.

#### **R9-5-304** THE EMERGENCY, INFORMATION & IMMUNIZATION

RECORD CARD The following information must be completed on the EIIR:

- 1. The child's name, home address, city, state, zip code, home telephone number, sex, and date of birth.
- 2. The date of the child's enrollment.
- The name, home address, city, state, zip code, and contact telephone number of each parent of the child. (If the parent is not involved or deceased, N/A can be substituted.)
- 4. The name and contact telephone number of at least two individuals authorized by the child's parent to collect the child from the facility in case of emergency, or if the child's parent cannot be contacted.