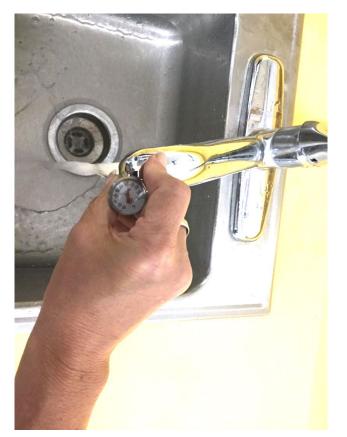

# Additionally, the diaper changing area must have a hand washing sink next to the diaper changing surface must provide running water between 86 degrees F and 110 degrees F.

(Idea: Purchase a thermometer and test the water temperatures periodically)

# Additional Information on Infant's Tummy Time R9-5-502.A.5.