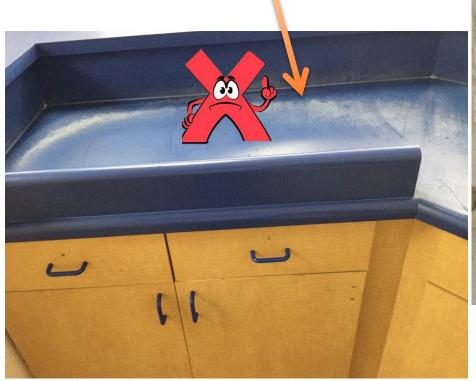

#### Bureau of Child Care Licensing Top Ten Citations – 2019

|                  | Child Care Centers/Public Schools                                                                       |       |
|------------------|---------------------------------------------------------------------------------------------------------|-------|
| <b>CITATION</b>  | DESCRIPTION                                                                                             | COUNT |
| R9-5-304.B.1-9   | Missing or incomplete Emergency Information and Immunization Record Card.                               | 1104  |
| R9-5-306.A.1     | Attendance records for children not completed or missing.                                               | 745   |
| R9-5-603.E.1.2   | Resilient surface under swings & climbing equipment not adequate.                                       | 630   |
| R9-5-306.B.1     | Attendance rosters for children were missing or incomplete.                                             | 612   |
| R9-5-402.A.1-12  | Staff files were incomplete or missing.                                                                 | 599   |
| R9-5-501.C.5.a-k | Dated lesson plan were not prepared and posted in each activity area.                                   | 525   |
| R9-5-603.C.2     | Outdoor activity spaces were not maintained free from hazards.                                          | 500   |
| R9-5-503.A.1.a.b | Diaper changing area was not seamless, smooth and kept clear of items not required for diaper changing. | 468   |
| R9-5-301.F.1.2   | Documentation of negative tuberculosis tests for staff members was missing or incomplete.               | 457   |
| R9-5-503.A.3.4.  | Waterproof, sanitizable containers with liners & lids for soiled diapers & clothing.                    | 330   |