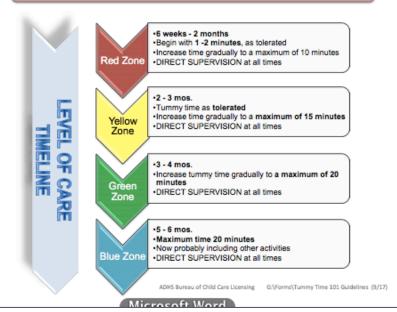

will result in a referral to the Enforcement team and possible fines or legal action. **DO NOT USE THESE ITEMS IN THE FACILITY!!** 



# TUMMY TIME WITH INFANT CARE

DATE

### R9-5-502.A.5.



Tummy Time 101



Tummy Time allows infants to have a change in physical space/environment.

This exercise increases **sensory** perception, **visual** and **hearing** acuity, **social** and **emotional** interaction and **language** acquisition.

Tummy Time allows the back of the head to have a break from being flat on a surface, preventing a flattening effect on the back of the skull.

Tummy Time helps strengthen head, neck and upper body muscles.

During Tummy Time the infant is preparing for **future activities:** crawling, pushing up, rolling over, sittling up, standing and eventually walking.



#### ESSENTIAL GUIDELINES

"Tummy Time" is a shared activity of dedicated time between the caregiver and the infant.

Tummy Time is unfamiliar at first and infants may fuss or cry until they feel comfortable. Remember to start slowly and make the experience FUN. Strive to keep it positive with interesting toys and your face! Increase the number of times per day, rather than insisting the infant stay for long periods.

#### DIRECT SUPERVISION is required at all times.

| Tummy time physical space must be SAFE | CLEAN surface                     |  |  |  |  |
|----------------------------------------|-----------------------------------|--|--|--|--|
| Tummy time physical space must be SAFE | CLEAR of soft pillows or blankets |  |  |  |  |
|                                        | NOT a wal