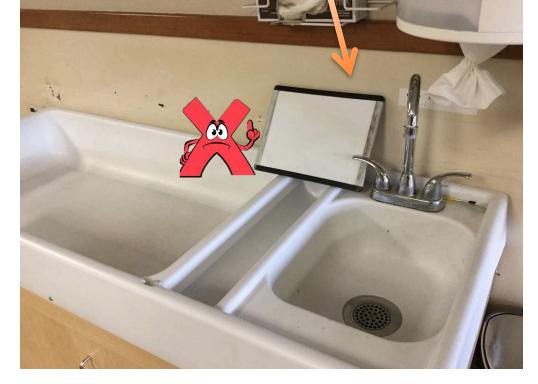

•Other activities such as feeding another child **cannot** be done in conjunction with Tummy Time.

### TUMMY TIME WITH INFANT CARE "BOPPY" PILLOWS ARE PROHIBITED

Any use of soft pillows like boppy pillows will result in a referral to the Enforcement team and possible fines or legal action. **DO NOT USE THESE ITEMS IN THE FACILITY!!** 