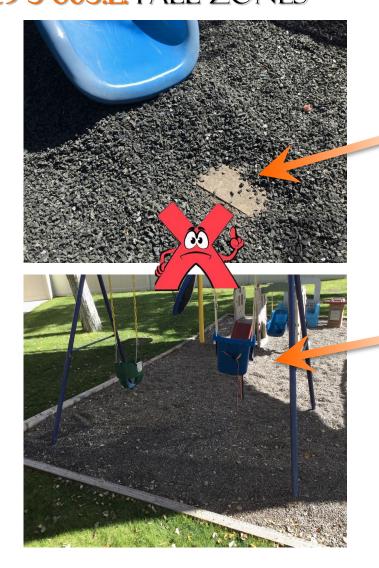

#### Bureau of Child Care Licensing Top Ten Citations – 2019

|                  | Child Care Centers/Public Schools                                                                       |       |
|------------------|---------------------------------------------------------------------------------------------------------|-------|
| <b>CITATION</b>  | DESCRIPTION                                                                                             | COUNT |
| R9-5-304.B.1-9   | Missing or incomplete Emergency Information and Immunization Record Card.                               | 1104  |
| R9-5-306.A.1     | Attendance records for children not completed or missing.                                               | 745   |
| R9-5-603.E.1.2   | Resilient surface under swings & climbing equipment not adequate.                                       | 630   |
| R9-5-306.B.1     | Attendance rosters for children were missing or incomplete.                                             | 612   |
| R9-5-402.A.1-12  | Staff files were incomplete or missing.                                                                 | 599   |
| R9-5-501.C.5.a-k | Dated lesson plan were not prepared and posted in each activity area.                                   | 525   |
| R9-5-603.C.2     | Outdoor activity spaces were not maintained free from hazards.                                          | 500   |
| R9-5-503.A.1.a.b | Diaper changing area was not seamless, smooth and kept clear of items not required for diaper changing. | 468   |
| R9-5-301.F.1.2   | Documentation of negative tuberculosis tests for staff members was missing or incomplete.               | 457   |
| R9-5-503.A.3.4.  | Waterproof, sanitizable containers with liners & lids for soiled diapers & clothing.                    | 330   |