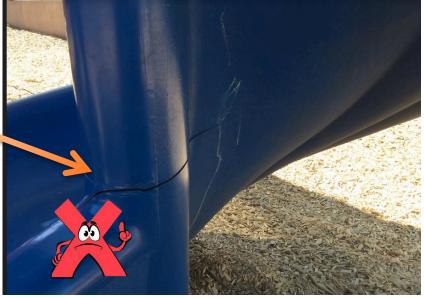

#### Bureau of Child Care Licensing Top Ten Citations – 2019

|                  | Child Care Centers/Public Schools                                                                       |       |
|------------------|---------------------------------------------------------------------------------------------------------|-------|
| <b>CITATION</b>  | DESCRIPTION                                                                                             | COUNT |
| R9-5-304.B.1-9   | Missing or incomplete Emergency Information and Immunization Record Card.                               | 1104  |
| R9-5-306.A.1     | Attendance records for children not completed or missing.                                               | 745   |
| R9-5-603.E.1.2   | Resilient surface under swings & climbing equipment not adequate.                                       | 630   |
| R9-5-306.B.1     | Attendance rosters for children were missing or incomplete.                                             | 612   |
| R9-5-402.A.1-12  | Staff files were incomplete or missing.                                                                 | 599   |
| R9-5-501.C.5.a-k | Dated lesson plan were not prepared and posted in each activity area.                                   | 525   |
| R9-5-603.C.2     | Outdoor activity spaces were not maintained free from hazards.                                          | 500   |
| R9-5-503.A.1.a.b | Diaper changing area was not seamless, smooth and kept clear of items not required for diaper changing. | 468   |
| R9-5-301.F.1.2   | Documentation of negative tuberculosis tests for staff members was missing or incomplete.               | 457   |
| R9-5-503.A.3.4.  | Waterproof, sanitizable containers with liners & lids for soiled diapers & clothing.                    | 330   |