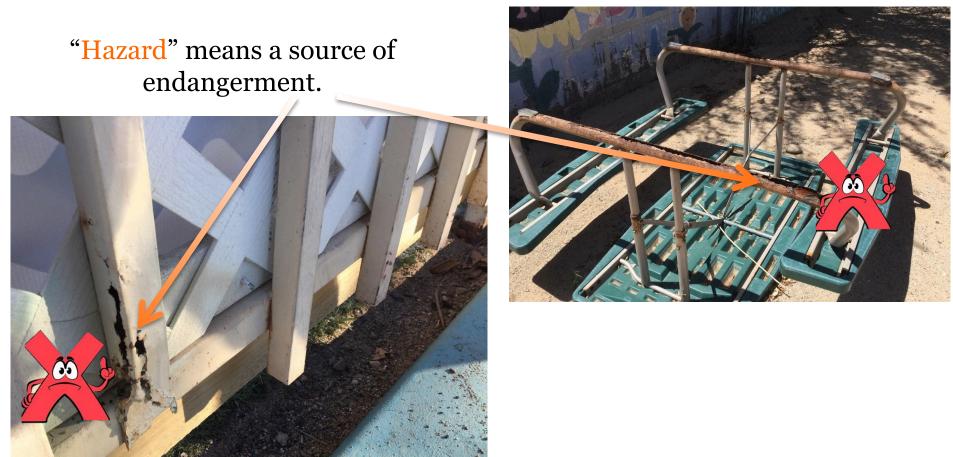

# Which rules are cited the most? Based on annual inspections of 2534 facilities conducted in 2019

## What rules are cited the most?

#### Bureau of Child Care Licensing Top Ten Citations – 2019

|                  | Child Care Centers/Public Schools                                                                       |       |
|------------------|---------------------------------------------------------------------------------------------------------|-------|
| <b>CITATION</b>  | DESCRIPTION                                                                                             | COUNT |
| R9-5-304.B.1-9   | Missing or incomplete Emergency Information and Immunization Record Card.                               | 1104  |
| R9-5-306.A.1     | Attendance records for children not completed or missing.                                               | 745   |
| R9-5-603.E.1.2   | Resilient surface under swings & climbing equipment not adequate.                                       | 630   |
| R9-5-306.B.1     | Attendance rosters for children were missing or incomplete.                                             | 612   |
| R9-5-402.A.1-12  | Staff files were incomplete or missing.                                                                 | 599   |
| R9-5-501.C.5.a-k | Dated lesson plan were not prepared and posted in each activity area.                                   | 525   |
| R9-5-603.C.2     | Outdoor activity spaces were not maintained free from hazards.                                          | 500   |
| R9-5-503.A.1.a.b | Diaper changing area was not seamless, smooth and kept clear of items not required for diaper changing. | 468   |
| R9-5-301.F.1.2   | Documentation of negative tuberculosis tests for staff members was missing or incomplete.               | 457   |
| R9-5-503.A.3.4.  | Waterproof, sanitizable containers with liners & lids for soiled diapers & clothing.                    | 330   |