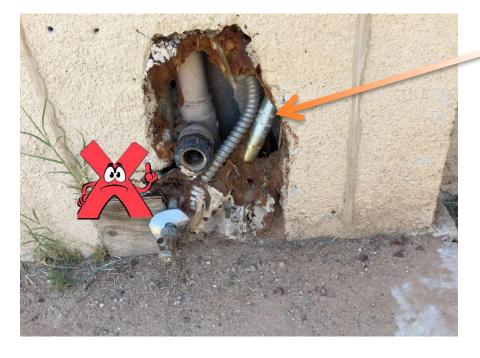

# Which rules are cited the most? Based on annual inspections of 2534 facilities conducted in 2019

## What rules are cited the most?

#### Bureau of Child Care Licensing Top Ten Citations – 2019

|                  | Child Care Centers/Public Schools                                                                       |       |
|------------------|---------------------------------------------------------------------------------------------------------|-------|
| <b>CITATION</b>  | DESCRIPTION                                                                                             | COUNT |
| R9-5-304.B.1-9   | Missing or incomplete Emergency Information and Immunization Record Card.                               | 1104  |
| R9-5-306.A.1     | Attendance records for children not completed or missing.                                               | 745   |
| R9-5-603.E.1.2   | Resilient surface under swings & climbing equipment not adequate.                                       | 630   |
| R9-5-306.B.1     | Attendance rosters for children were missing or incomplete.                                             | 612   |
| R9-5-402.A.1-12  | Staff files were incomplete or missing.                                                                 | 599   |
| R9-5-501.C.5.a-k | Dated lesson plan were not prepared and posted in each activity area.                                   | 525   |
| R9-5-603.C.2     | Outdoor activity spaces were not maintained free from hazards.                                          | 500   |
| R9-5-503.A.1.a.b | Diaper changing area was not seamless, smooth and kept clear of items not required for diaper changing. | 468   |
| R9-5-301.F.1.2   | Documentation of negative tuberculosis tests for staff members was missing or incomplete.               | 457   |
| R9-5-503.A.3.4.  | Waterproof, sanitizable containers with liners & lids for soiled diapers & clothing.                    | 330   |