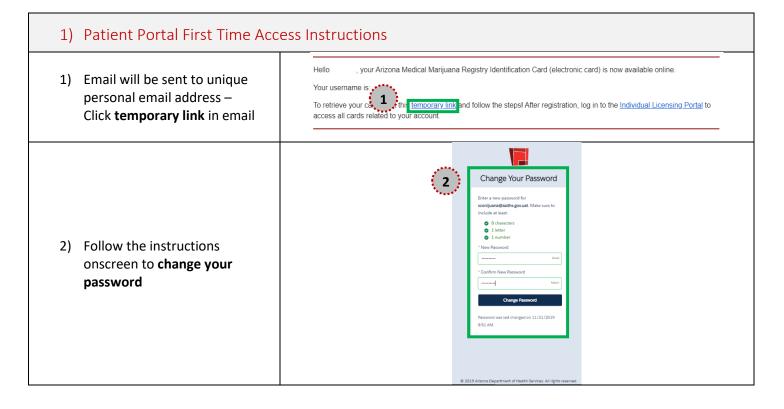

## Medical Marijuana Licensing Management System

| TOPIC:         | PCG Portal First Time Change Password                                                                                                                                                                                                                                                                |                        | External<br>Audience: | Patient / Caregiver         |
|----------------|------------------------------------------------------------------------------------------------------------------------------------------------------------------------------------------------------------------------------------------------------------------------------------------------------|------------------------|-----------------------|-----------------------------|
| Updated By:    | Project                                                                                                                                                                                                                                                                                              | Last Revision: 1/31/20 | System:               | Individual Licensing Portal |
| OVERVIEW:      | Change password for first time access to Portal – Use temporary link in email<br>Tips for resolving potential access issues                                                                                                                                                                          |                        |                       |                             |
| Prerequisites: | *** Access to internet<br>*** Access to email provider for unique email address on account                                                                                                                                                                                                           |                        |                       |                             |
| Instructions:  | <ol> <li>Patient Portal First Time Access Instructions</li> <li>TROUBLESHOOTING: I don't have the original email</li> <li>TROUBLESHOOTING: I forgot my password?</li> <li>TROUBLESHOOTING: I forgot my username?</li> <li>TROUBLESHOOTING: I don't know what email I used for the portal?</li> </ol> |                        |                       |                             |

|                                                                                                | ARIZONA DEPARTMENT OF HEALTH SERVICES<br>Bivision of Licensing | Logout |
|------------------------------------------------------------------------------------------------|----------------------------------------------------------------|--------|
|                                                                                                | Individual Licensing Portal                                    |        |
| <ol> <li>Once your password is<br/>changed, you will be logged in<br/>to the portal</li> </ol> | Sam Jaxson                                                     |        |
|                                                                                                | Patient<br>ID Card                                             |        |
|                                                                                                |                                                                |        |