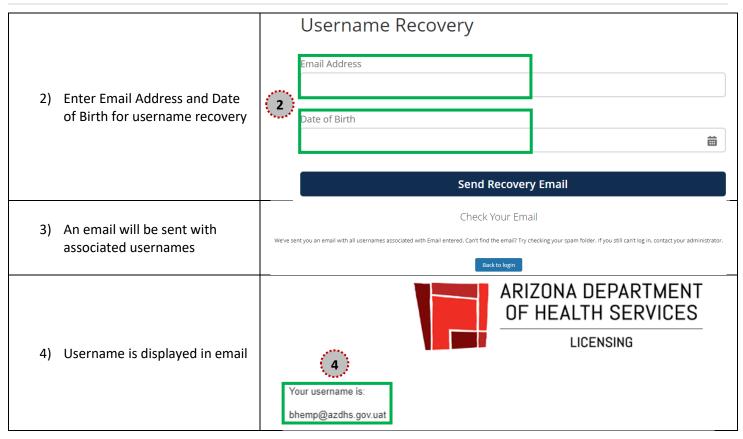

| 4) TROUBLESHOOTING: I forgot my username?                                                  |                                |
|--------------------------------------------------------------------------------------------|--------------------------------|
|                                                                                            | Individual Licensing Portal    |
| <ol> <li>In the Individual Licensing<br/>Portal, click I forgot my<br/>username</li> </ol> | Login<br>Username<br>Password  |
|                                                                                            | Login<br>I forgot my user name |