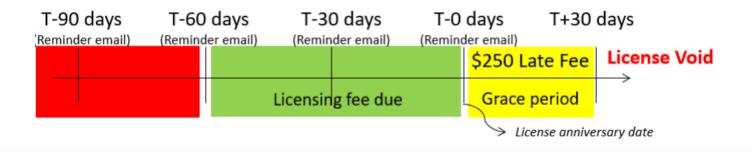

## Complete Applications & Licensing

- An inspection of the facility will not be conducted until the application is administratively complete
  - Do not leave anything blank. Use "N/A" if something does not apply to your facility
  - Submit all required documents and forms
- A license will not be issued until the facility is in substantial compliance with the regulations that govern the health care institution and all licensing fees have been paid