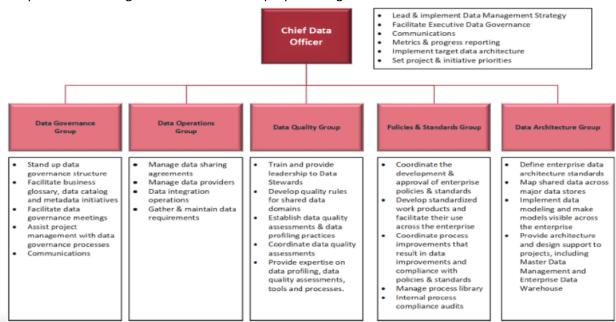

One of the key amendments to this <u>policy</u> was the requirement for implementing an Enterprise Data Management Office (EDMO) and a Chief Data Officer (CDO), specified on page 2.

In early 2022, ADHS in collaboration with the ADOA-ASET Data team did an enterprise DMM assessment. The CMMI certified ADOA-ASET assessment teams top recommendation was to create and expand an Enterprise Data Management office with the proposed organizational Structure:

This structure includes 11 new FTE as well as an MDM (Master Data Management) and Governance tools to effectively support the mandated responsibilities.