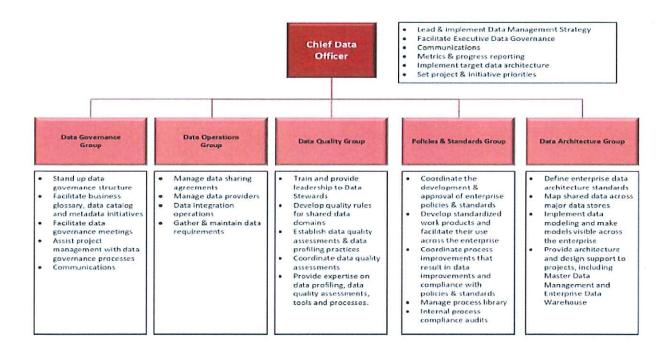

One of the key amendments to this <u>policy</u> was the requirement for implementing an Enterprise Data Management Office (EDMO) and a Chief Data Officer (CDO), specified on page 2.

In early 2022, ADHS in collaboration with the ADOA-ASET Data team did an enterprise DMM assessment. The CMMI certified ADOA-ASET assessment teams top recommendation was to create and expand an Enterprise Data Management office with the proposed organizational Structure:

This structure includes 11 new FTE as well as an MDM (Master Data Management) and Governance tools to effectively support the mandated responsibilities.