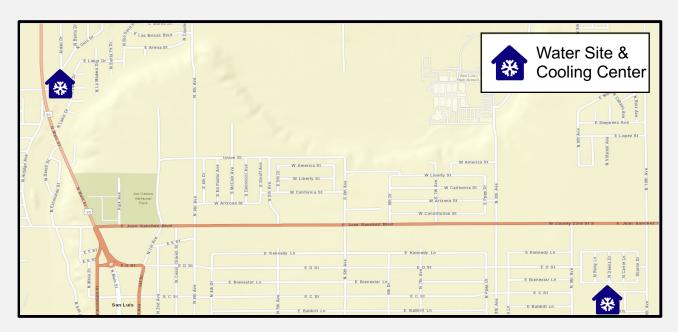

## San Luis Area

\*

San Luis Urgent Care

1233 S. Main St. Suite 1 San Luis, AZ 85349 Hours: Monday – Saturday 9:00am – 9:00pm

\*

San Luis Walk-In Clinic, Inc

1896 E. Babbitt Ln. San Luis, AZ 85349 Hours: Monday – Friday 7:00am – 6:00pm

# East South County - San Luis Area

San Luis Walk-in Clinic, Inc.

151 S Oak Ave Ste 3, San Luis, AZ 85336 Hours: Monday – Friday 7:00am – 6:00pm