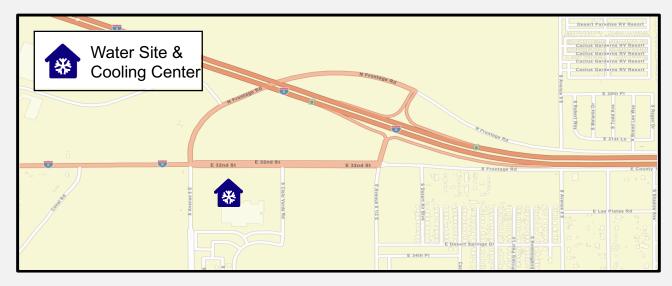

### East Yuma Area "Foothills"

### Walmart

8151 E. 32nd St. Yuma, AZ 85364 Open: May 1st – September 30th

Hours: Monday - Sunday 7:00am - 10:00pm