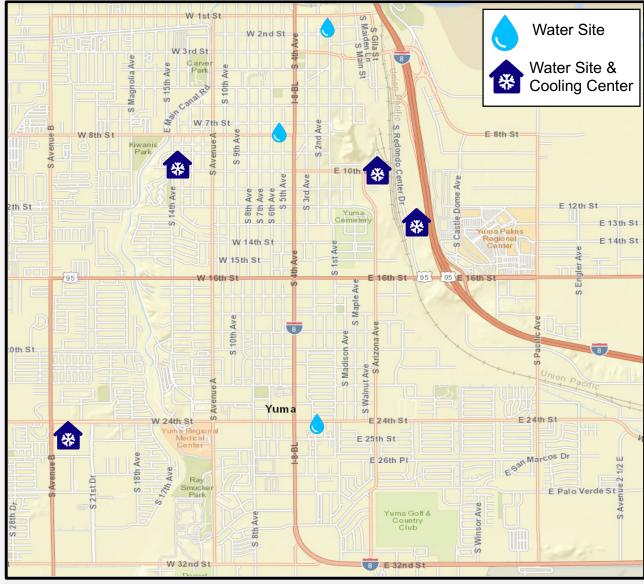

### Central Yuma Area

201 S. 1st Ave. Yuma, AZ 85364

Open: Year - Round

Hours: Monday - Thursday 8:00am - 5:00pm

Friday 8:00am – 4:00pm Closed weekends and holidays

National Community Health Partners

255 W. 24th St. Yuma, AZ 85364 Open: May 1st – September 30th

Hours: Monday- Friday 8:00am - 5:00pm

Crossroads Mission Thrift Store 550 W. 8th St. Yuma, AZ 85364

Open: Year - Round

Hours: Monday - Saturday 8:00am - 4:00pm

Closed Sundays and holidays

### **Disabled American Veterans**

954 S. 13th Avenue Yuma, AZ 85364

Open: May 1st - September 30th

Hours: Monday - Sunday 12:00 pm - 6:00 pm

#### **Crossroads Mission**

944 S. Arizona Ave. Yuma, AZ 85364 Open:

Year - Round

Hours: 24 hours a day/7 days a week

### **WACOG**

1235 S. Redondo Center Dr. Yuma, AZ 85364 Open: May 1st – September 15th

Hours: 9:00am - 5:00pm