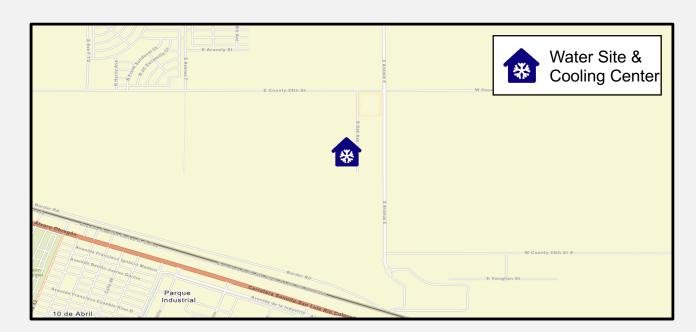

# East South County - San Luis Area

San Luis Walk-in Clinic, Inc.

151 S Oak Ave Ste 3, San Luis, AZ 85336 Hours: Monday – Friday 7:00am – 6:00pm