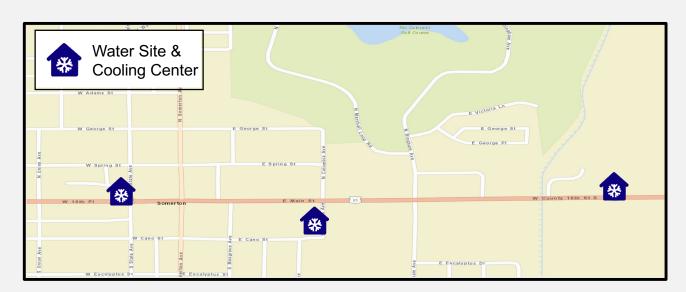

## Somerton Area

### **Family Behavior Integrated Health Services**

1130 E. Main St, Somerton, AZ 85350 Hours: Monday – Friday 8:00am – 5:00pm

#### San Luis Walk-In Clinic, Inc

950 Building A and B E. Main St. Somertion, AZ 85350

Hours: Monday – Friday 7:00am – 6:00pm

### San Luis Walk-In Clinic, and Family Behavior Integrated Health

Services 214 W. Main St. Somerton, AZ 85350 Hours: Monday – Friday 8:00am – 5:00pm