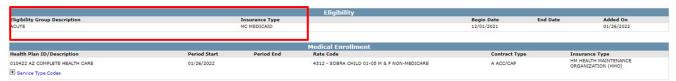

Examples of NON-Adjunctively Eligible programs and how they would look in the AHCCCS Online Portal system.

### Acute Disabled

\*The Eligibility Group Description and Insurance Type fields will look different from this if they are not adjunctively eligible. This screenshot is an example of when this client would be adjunctively eligible with this health plan.