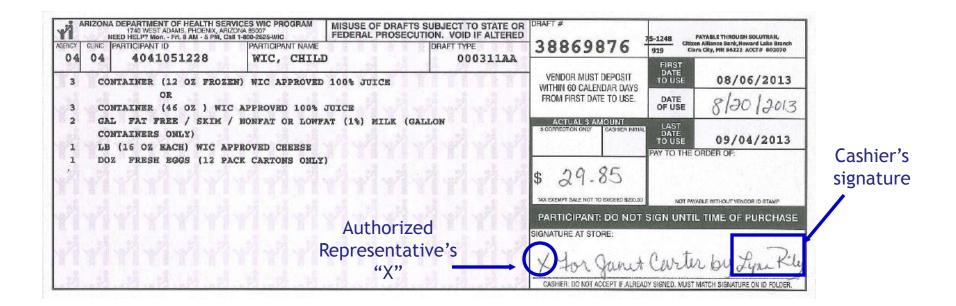

# WIC Identification

- Issued to all participants and is used:
  - For identification at the clinic and grocery store
  - To finalize the transaction in the store

#### **WIC Identification**

# WIC Identification

- May have one or two signatures
- Initials are not acceptable signatures
- One of the signatures must match the signature on the food instrument

Note: Cashiers do not need to verify names or participant ID numbers