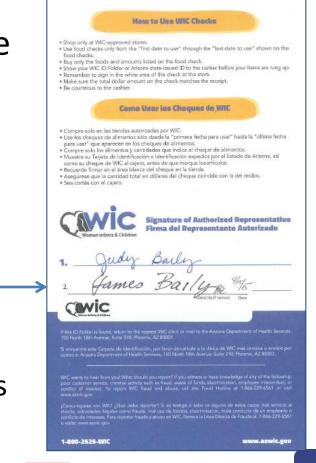

# WIC Identification

- Issued to all participants and is used:
  - For identification at the clinic and grocery store
  - To finalize the transaction in the store

#### **WIC Identification**

# WIC Identification

- May have one or two signatures
- Initials are not acceptable signatures
- One of the signatures must match the signature on the food instrument

Note: Cashiers do not need to verify names or participant ID numbers