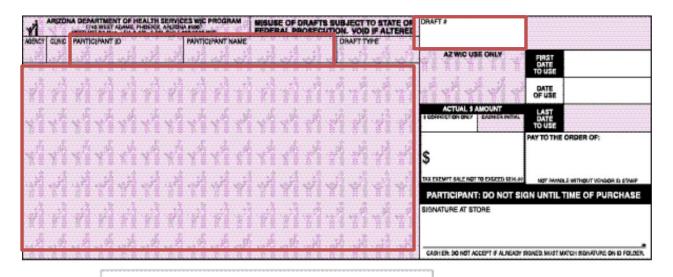

# WIC Food Instruments

- Food Prescription
- Vendor fills the prescription as written on the food instrument
- Deposit into Vendor's authorized bank account
- Automated food instruments
  - Computer-generated

 Participant Name and ID

• Serial Number

• Prescription Box

Health and Wellness for all Arizonans

Arizona Department of Health Services

First Date to Use Date of Use Last Date to Use

> Arizona Department of Health Services