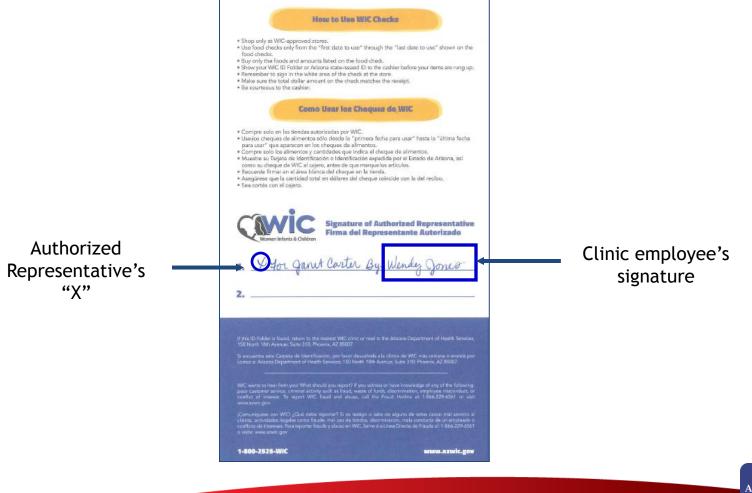

# WIC Identification

- Issued to all participants and is used:
  - For identification at the clinic and grocery store
  - To finalize the transaction in the store

#### **WIC Identification**

# WIC Identification

- May have one or two signatures
- Initials are not acceptable signatures
- One of the signatures must match the signature on the food instrument

Note: Cashiers do not need to verify names or participant ID numbers