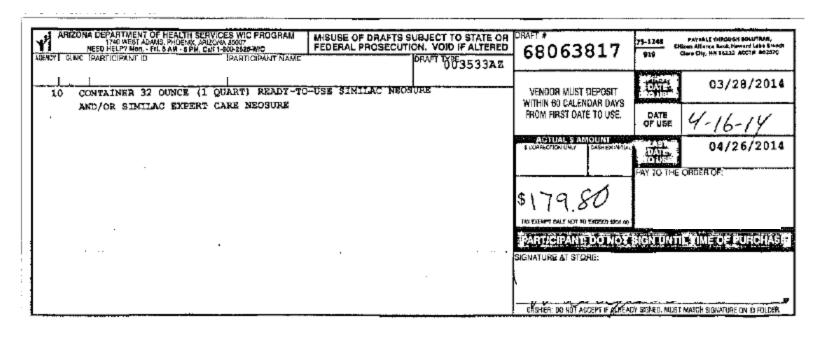

# Infant Formula - CONCERN

FI Rejected for – Over the Maximum - ACH Payment was applied

Actual Cost was: \$82.80 (\$8.28 x 10) Vendor was paid: \$89.00 Overpayment of: \$ 6.20

Arizona Department of Health Services

# Infant Formula - CONCERN

- 1. Child's health was put at risk
- 2. WIC participant received extra formula
- 3. Vendor was overpaid for this FI
- 4. Vendor was charged a bank fee
- 5. WIC was charged a bank fee