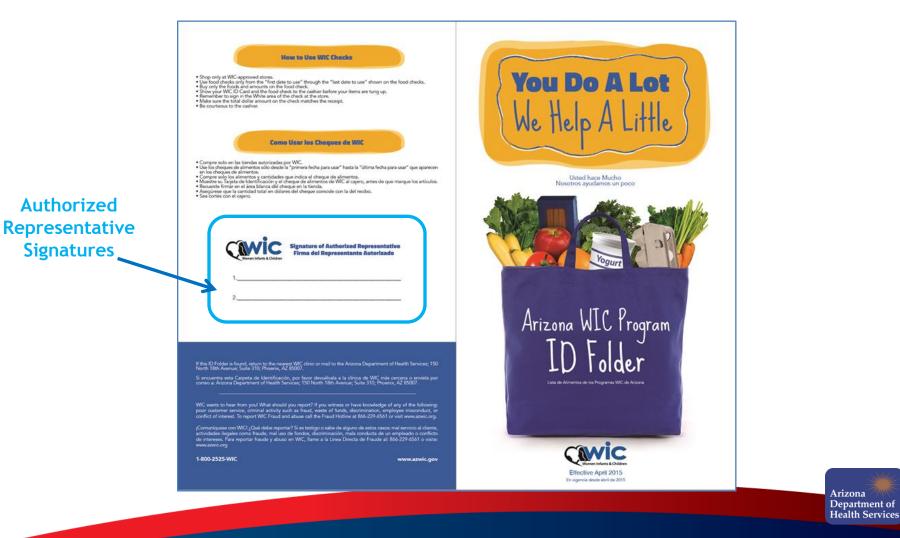

# WIC Identification

- Issued to all participants and is used:
  - For identification at the clinic and grocery store
  - To finalize the transaction in the store

#### **WIC Identification**

# WIC Identification

- May have one or two signatures
- Initials are not acceptable signatures
- One of the signatures must match the signature on the food instrument

Note: Cashiers do not need to verify names or participant ID numbers