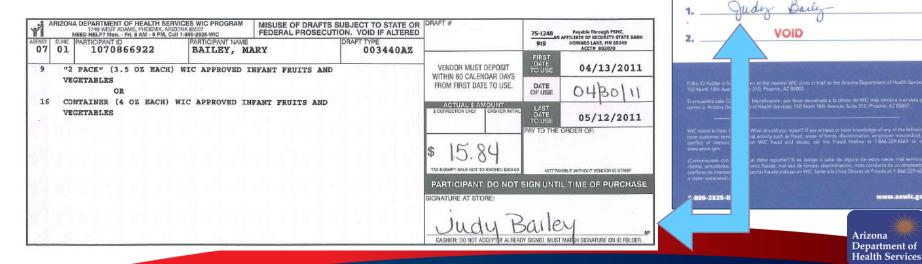

# WIC Identification

- May have one or two signatures
- Initials are not acceptable signatures
- One of the signatures must match the signature on the food instrument

Note: Cashiers do not need to verify names or participant ID numbers