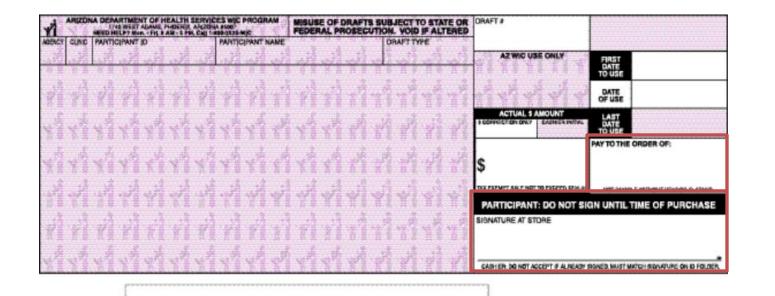

#### **Dollar Correction box**

Signature at Store
 Pay to the Order of

# WIC Identification

- May have one or two signatures
- Initials are not acceptable signatures
- One of the signatures must match the signature on the food instrument

Note: Cashiers do not need to verify names or participant ID numbers