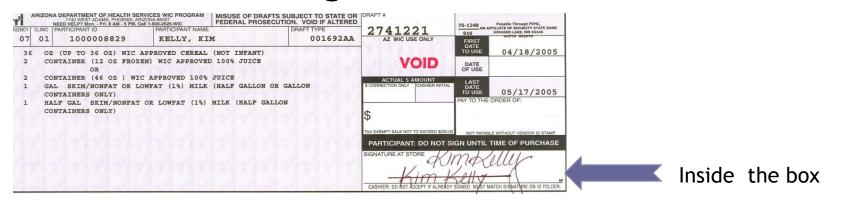

# WIC Identification

- May have one or two signatures
- Initials are not acceptable signatures
- One of the signatures must match the signature on the food instrument

Note: Cashiers do not need to verify names or participant ID numbers